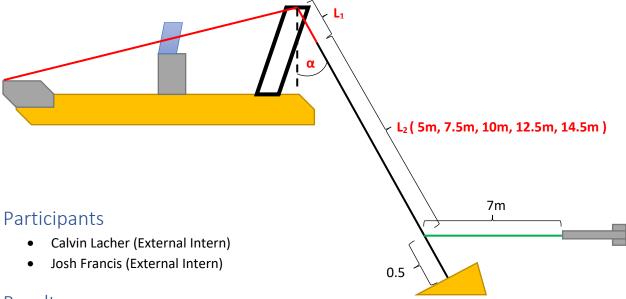

## **Boatbot Setup**

- L1 ≈ 0.5m
- L2 = 12.5m
- $\alpha \approx 57^{\circ}$
- Big Controller Box
  - See config.yaml for controller setup
- Depressor
- Magnetometer
- IMU, GPS
- Navigation Computer (Boatbot)
- Data Computer (Hydro)