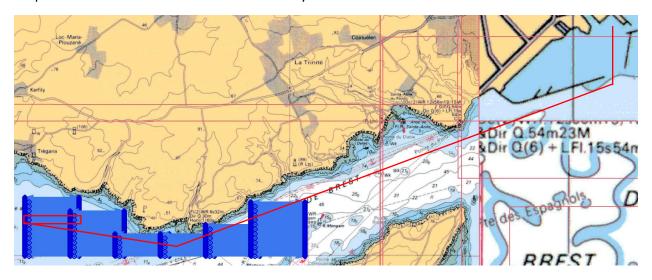

### Area of Deployment

Brique 8 of search area for La Cordelière and way from and to harbour

#### Maritime Weather

- Low to mid tide
- Currents towards East
- Calm Sea, no waves

#### Results

- Brique 9 completed
  - o Retrieved magnetic data
  - o Retrieved GPS data
- Water depth: 18-19m
- Sensor Depth:
  - Magnetometer: ~7mDepressor: ~7.5m